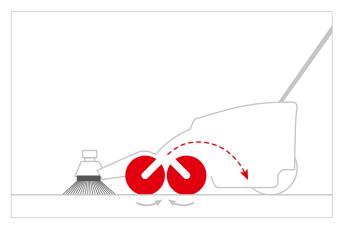

## The handy sweeper TWINNER 650/800

The Twinner is the least expensive sweeper from Stolzenberg with the Tandem-Roller-System (TRS). With an excellent price-performance ratio, it is therefore a perfect introduction to the most efficient way of cleaning. It works more effectively than hand-operated sweepers with conventional roller systems. The two side brushes sweep debris from corners and edges before the roller brushes. These pick up the dirt together and transport it according to the throw principle from above into the waste container. The throw principle fills the spacious dust collector up to 75%. The Twinner reliably takes in all debris from flat resting paper up to the size of beverage cans. Suitable use e.g. walkways, commercial use, storage-areas, warehouses, production-facilities, parking lots etc.

Large dirtcontainer
Very easy to service
Polyamid main- and sidebrooms

The "TRS"-Principle